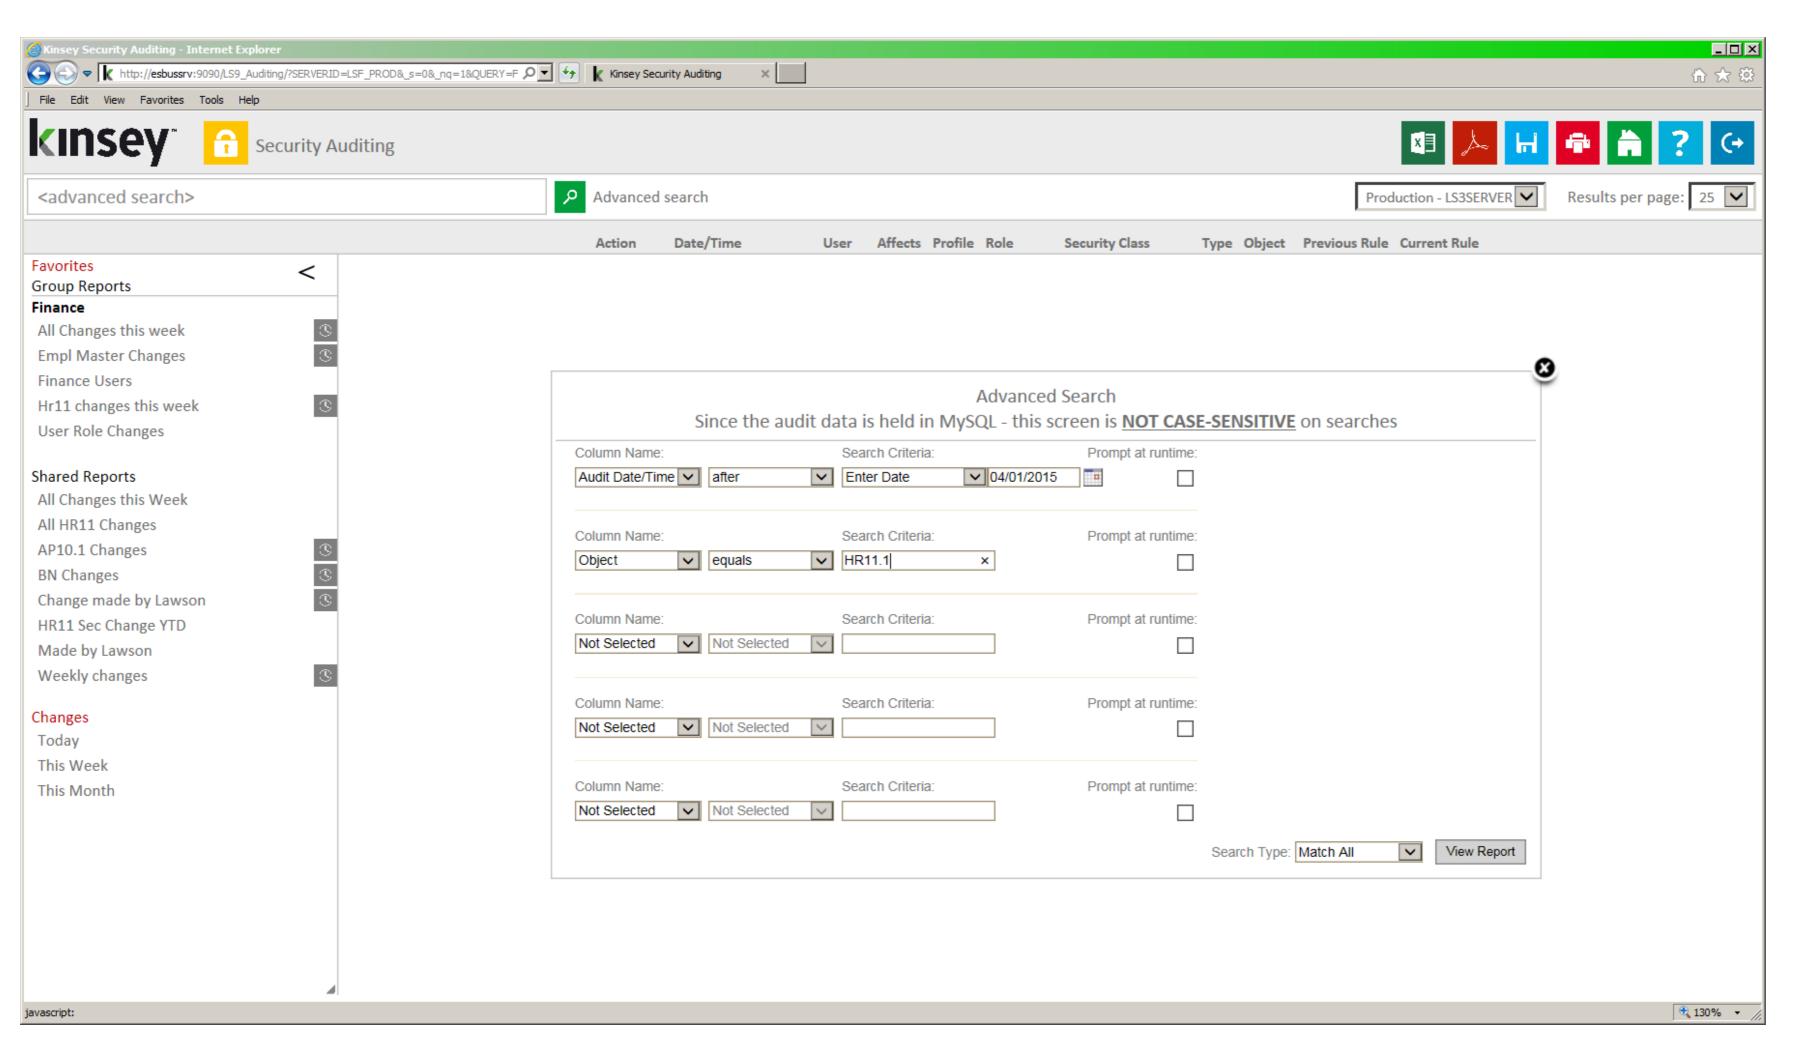

#### **Create Custom Queries**

Using our advanced filter option you can create and save custom queries showing just the information that is important to you. Using either AND or OR logic you can build a query using up to 5 custom filers.

#### Filter on:

- Change Date
- User Responsible for Change
- Role or Security Class
- Program, Token or Table

#### Using

- Equals to
- Less than, Greater than
- Starts with
- Contains
- Does not equal
- Is Between

Compliance Dashboard for Infor-Lawson