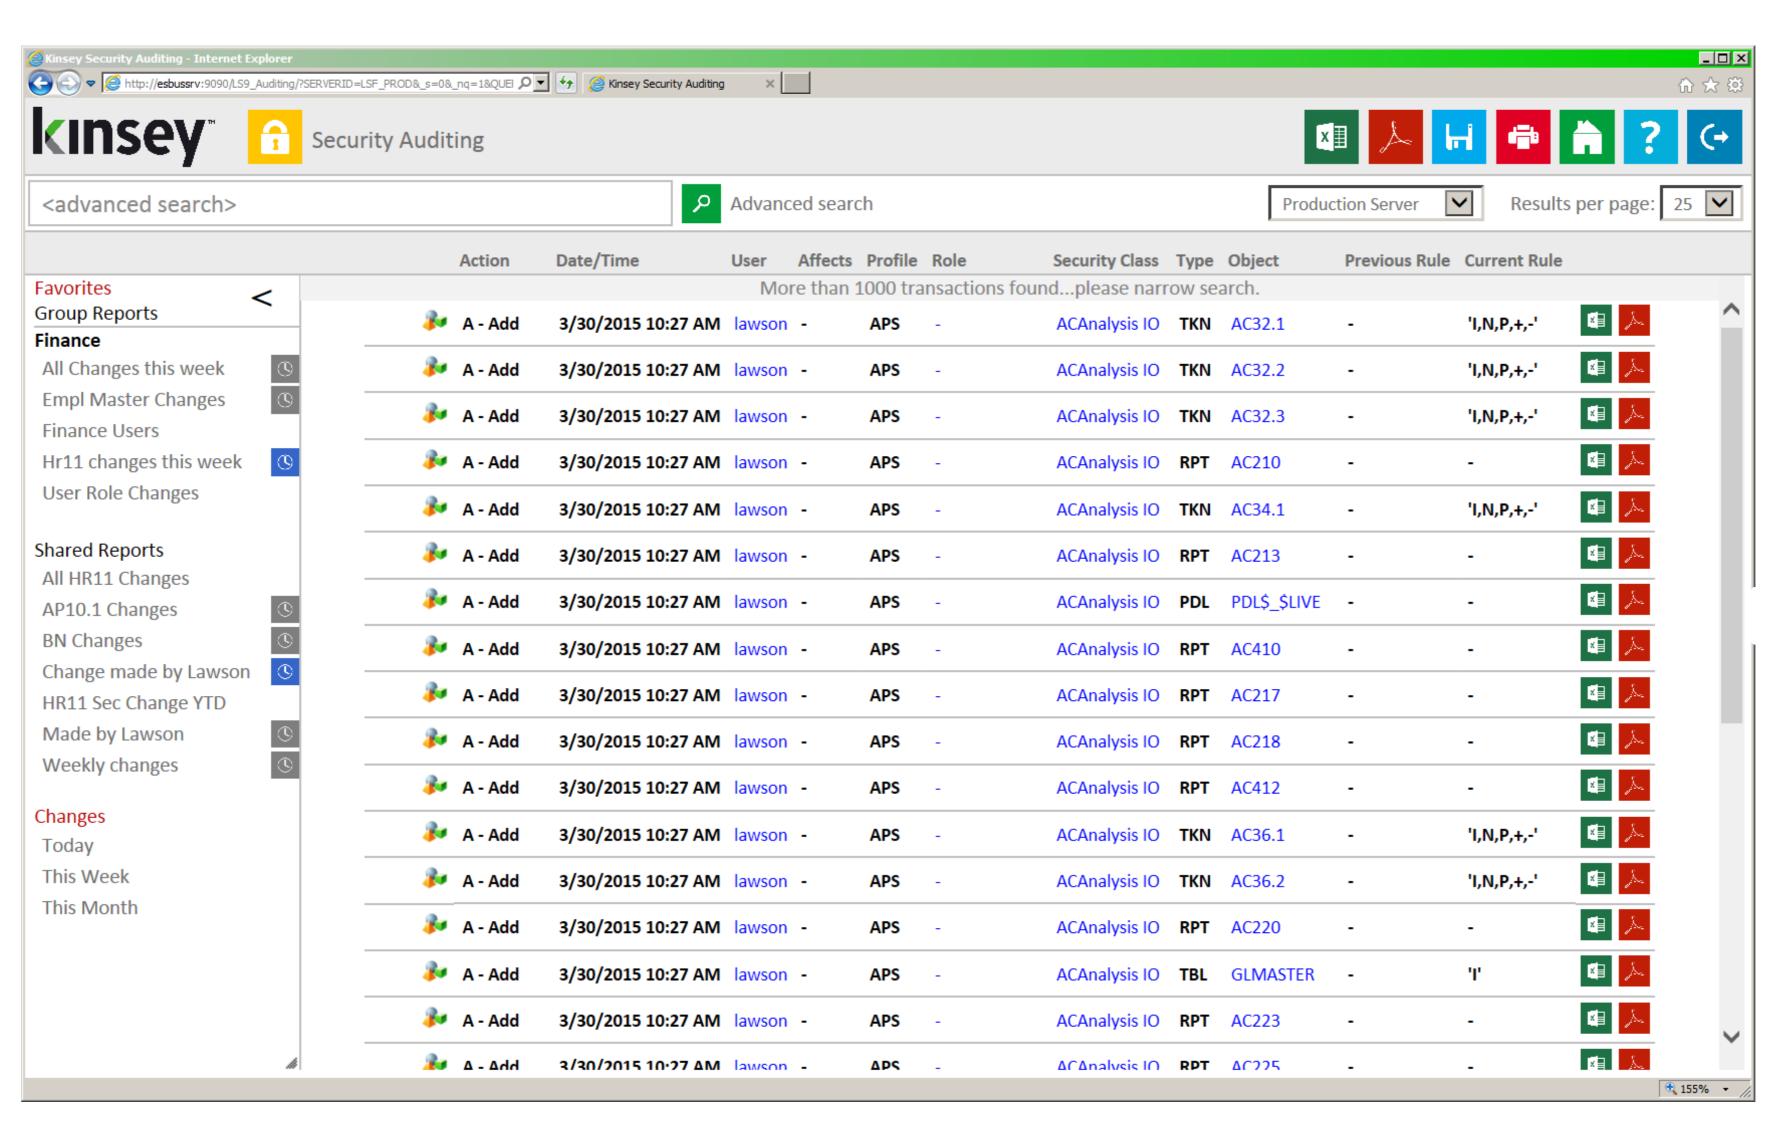

#### **Historical Audits**

Using the advanced search option you can research all changes to your security model for any selected Date range. The historical tables are never purged so you can go back as far as you want.