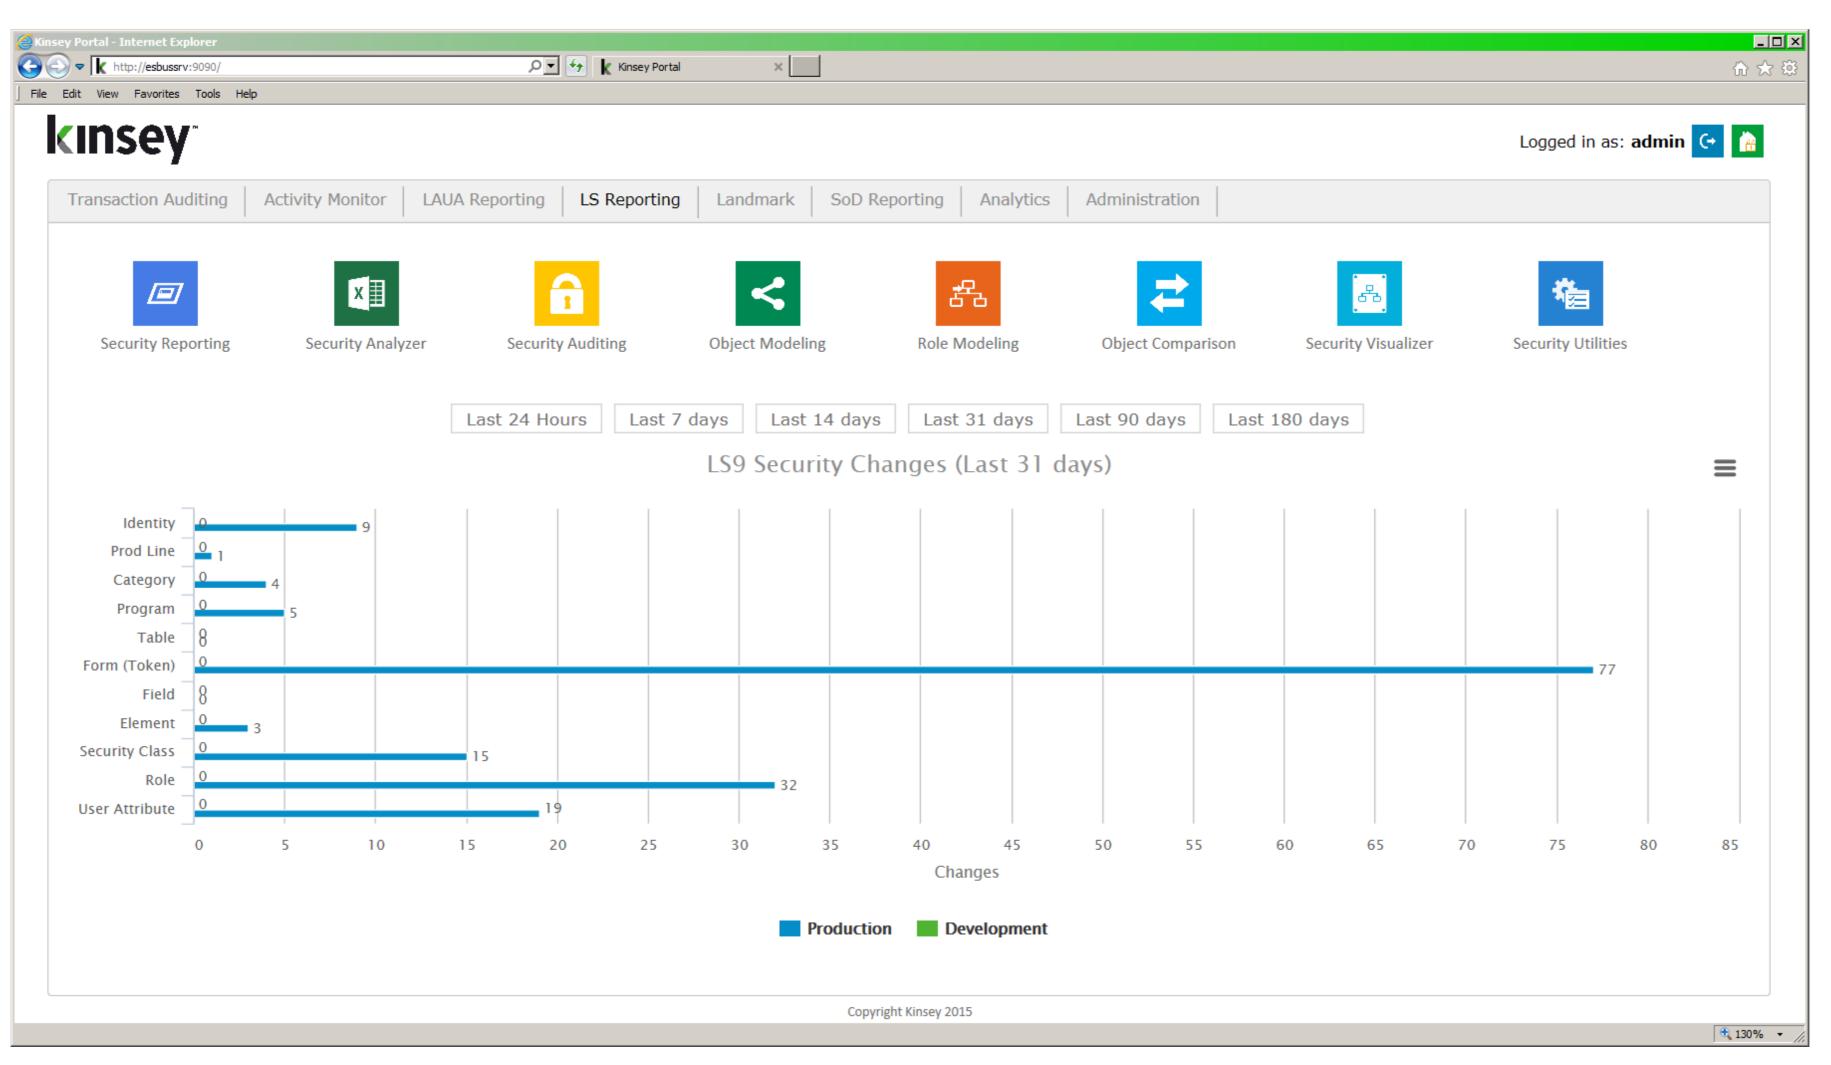

#### **Compliance Dashboard**

- Security Reporting
- Security Analyzer
- Security Auditing
- Object Modeling
- Role Modeling
- Object Comparison
- Security Visualizer
- Security Utilities

Security Auditing is one of many components included with our Compliance Dashboard

#### **Monitor Object Changes**

Report on any object change in the security model and view the before and after values for any change. The audit data is collected nightly from the Lawson Security Audit tables and stored in a SQL database.