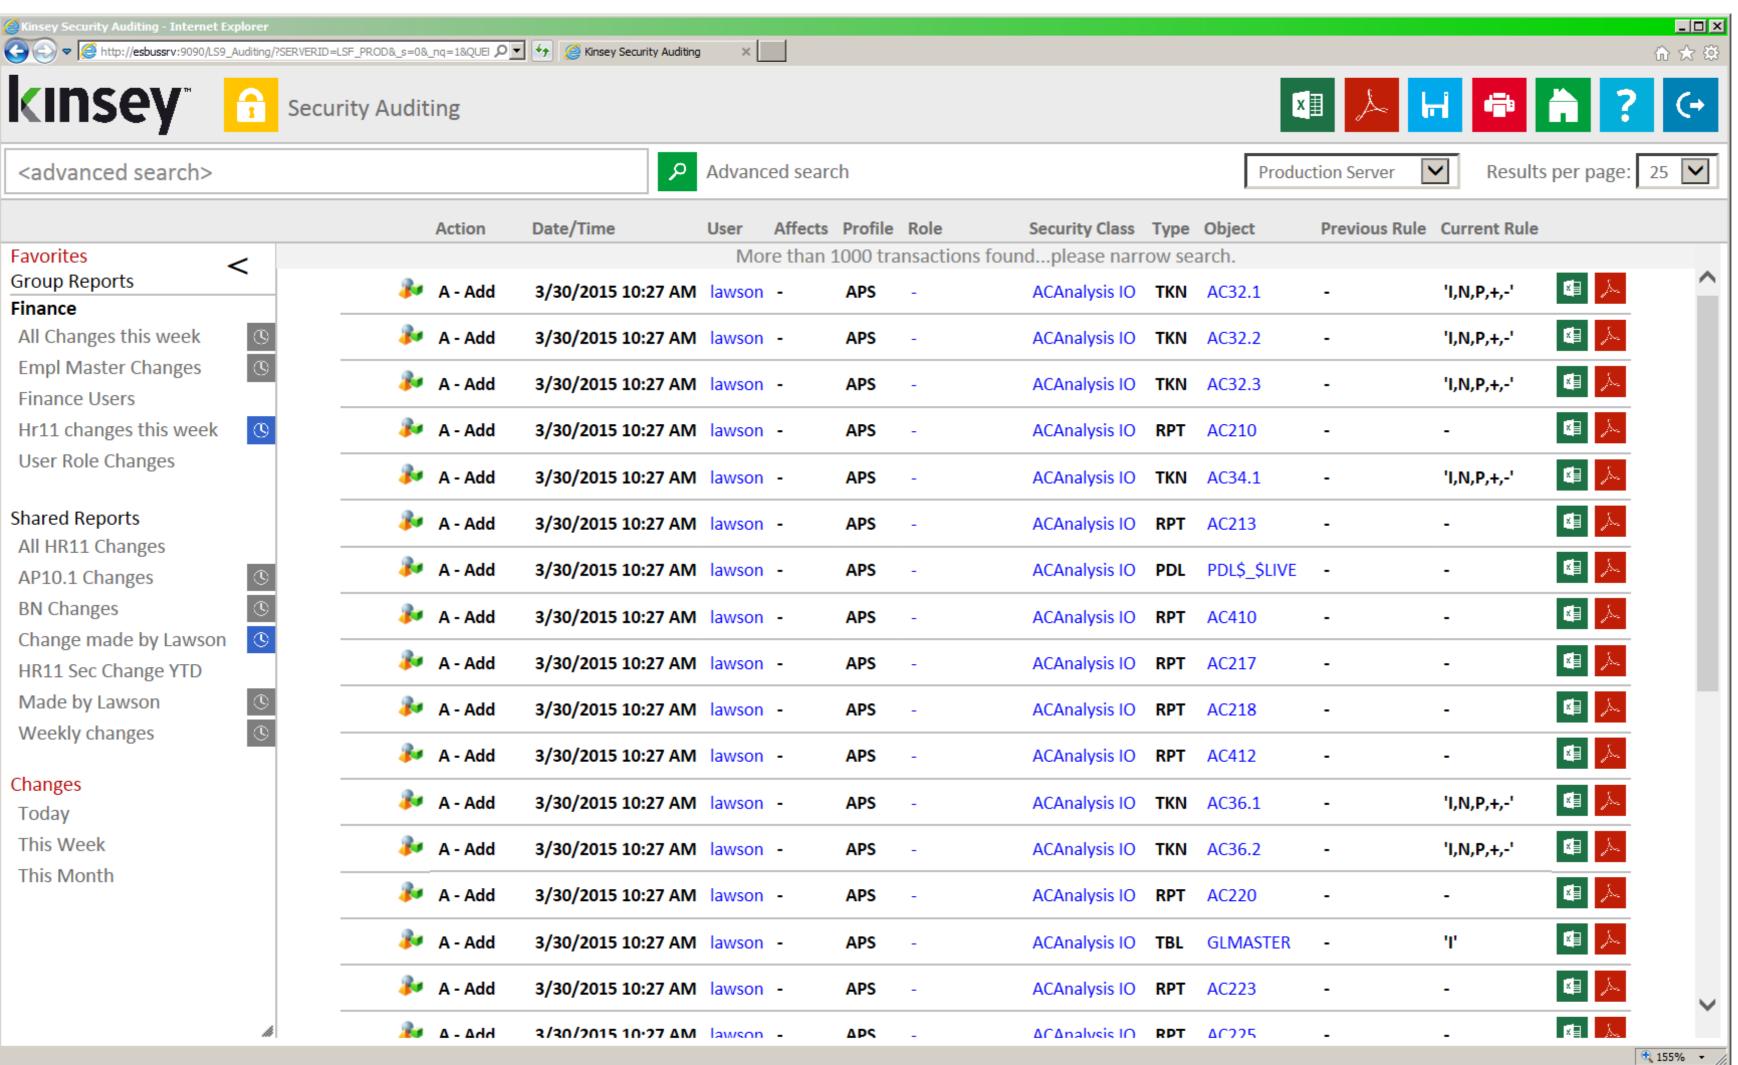

#### **Monitor Object Changes**

Report on any object change in the security model and view the before and after values for any change. The audit data is collected nightly from the Lawson Security Audit tables and stored in a SQL database.

#### **Create Custom Queries**

Using our advanced filter option you can create and save custom queries showing just the information that is important to you. Using either AND or OR logic you can build a query using up to 5 custom filers.

#### Filter on:

- Change Date
- User Responsible for Change
- Role or Security Class
- Program, Token or Table

#### Using

- Equals to
- Less than, Greater than
- Starts with
- Contains
- Does not equal
- Is Between

Compliance Dashboard for Infor-Lawson