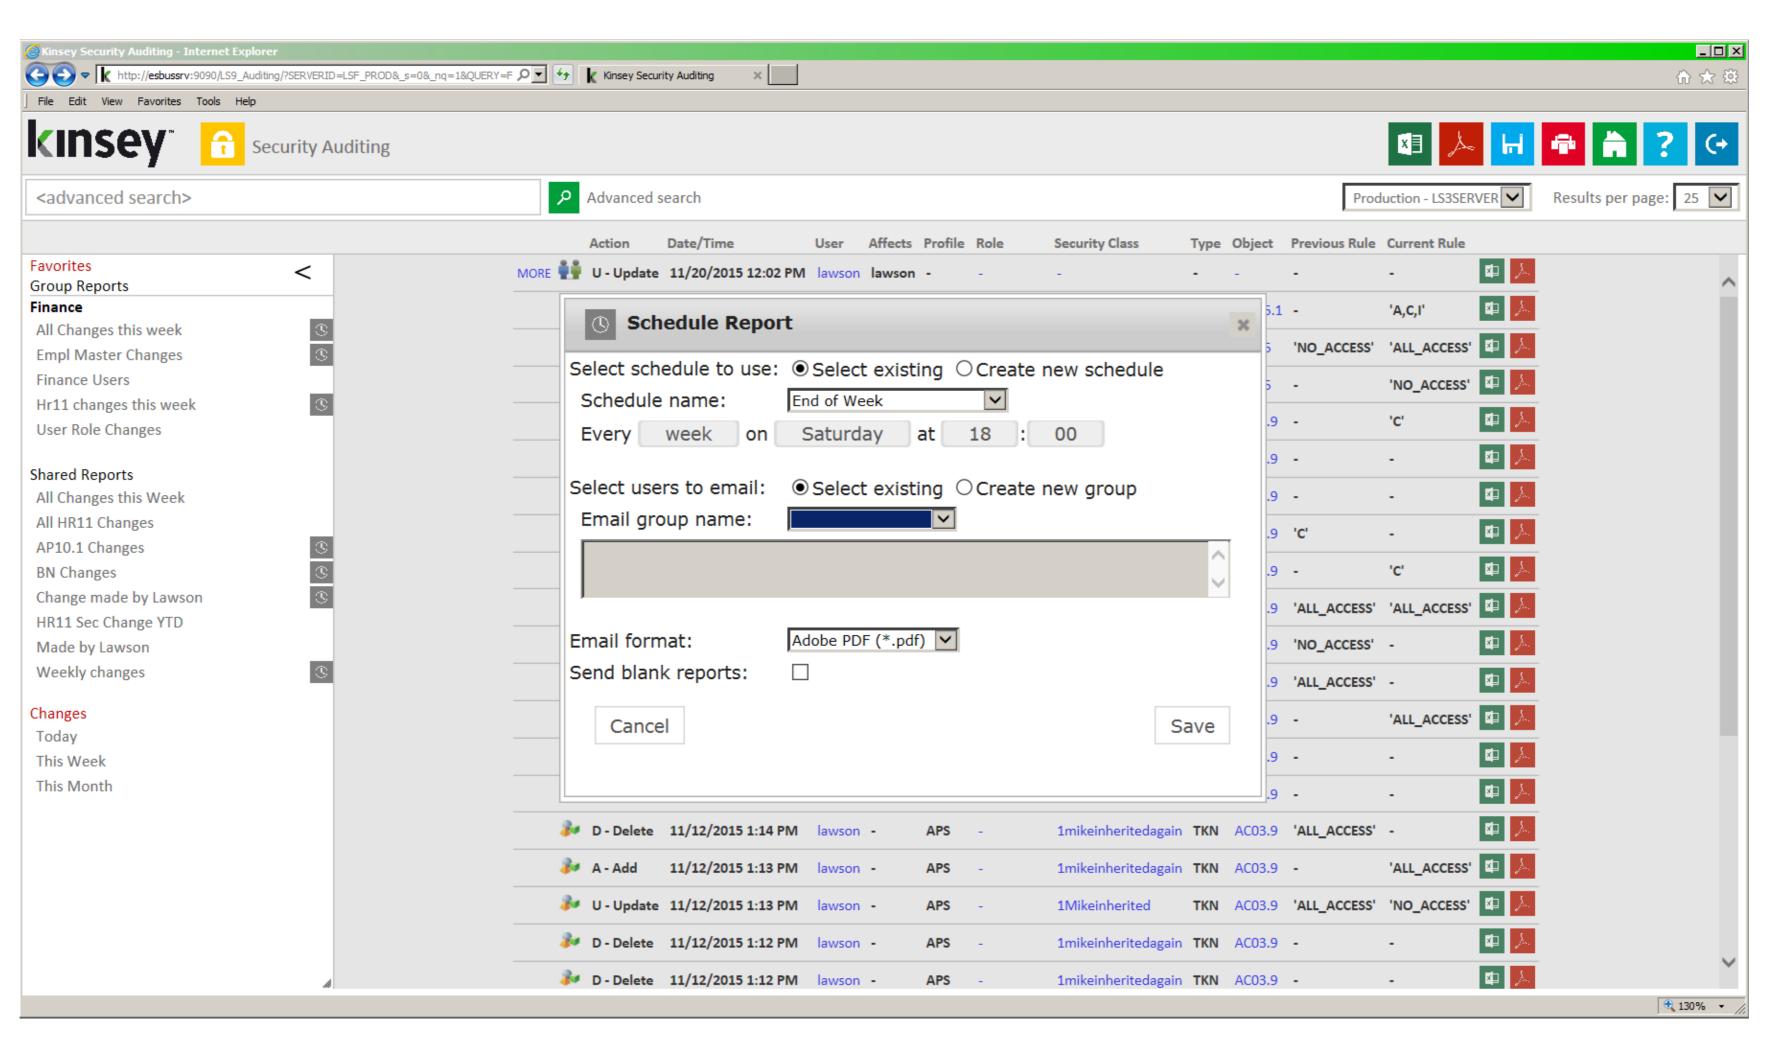

#### **Schedule Notifications**

Simply save your report and add it to a report schedule. The system will execute your query automatically and send you a PDF or MS Excel report with your results. If you need a new schedule or email distribution list you add them the fly.

Schedule options include

- Hour, Day, Week, Month or Year
- Monday through Sunday
- 24 Hour Clock

Compliance Dashboard for Infor-Lawson