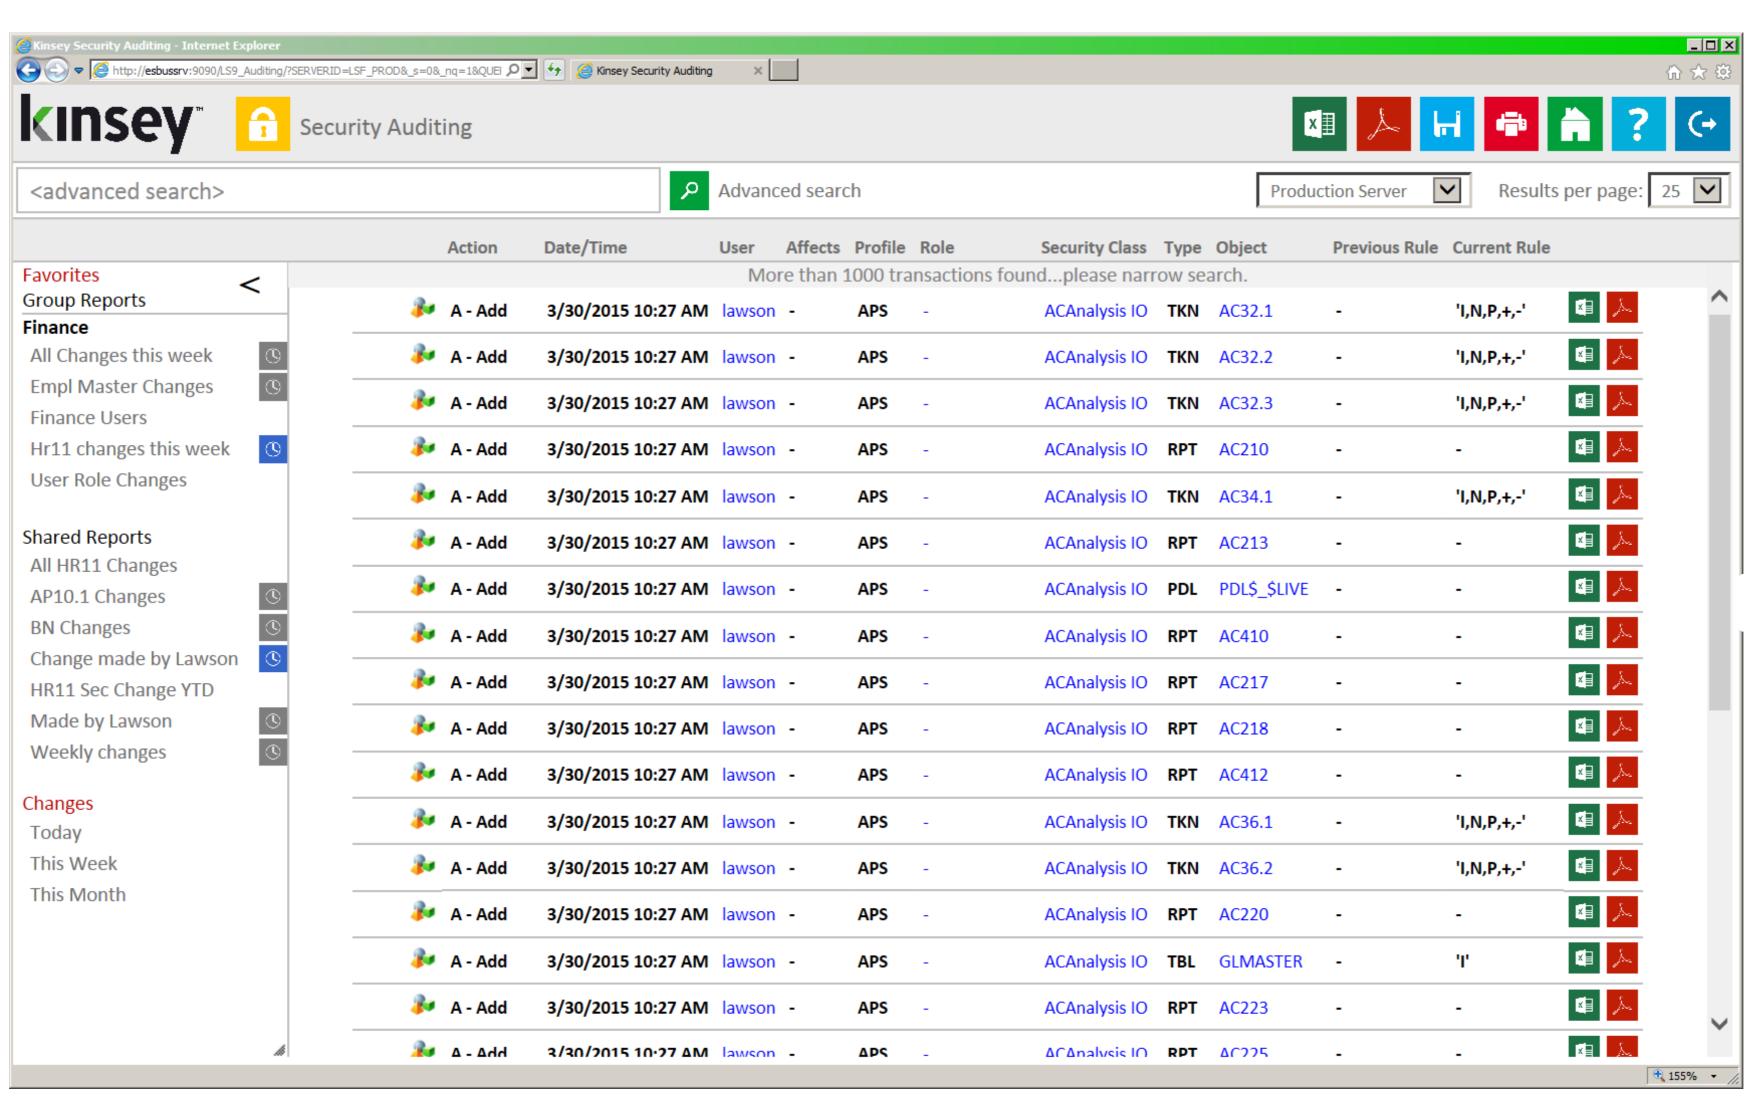

#### **Monitor Object Changes**

Report on any object change in the security model and view the before and after values for any change. The audit data is collected nightly from the Lawson Security Audit tables and stored in a SQL database.

#### **Create Custom Queries**

Using our advanced filter option you can create and save custom queries showing just the information that is important to you. Using either AND or OR logic you can build a query using up to 5 custom filers.

#### Filter on:

- Change Date
- User Responsible for Change
- Role or Security Class
- Program, Token or Table

#### Using

- Equals to
- Less than, Greater than
- Starts with
- Contains
- Does not equal
- Is Between

Compliance Dashboard for Infor-Lawson